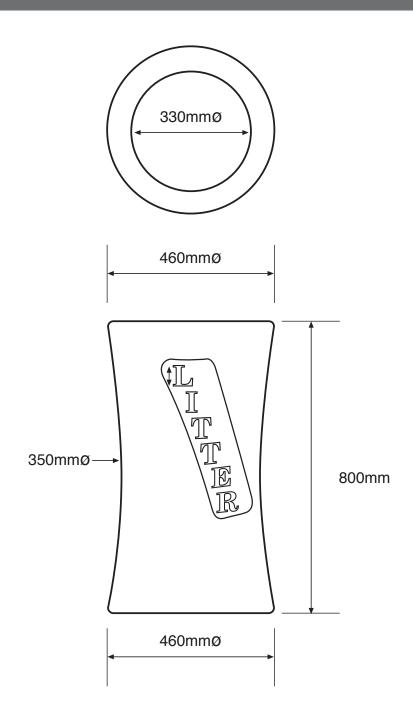

## **Cast Iron Litterbins** ASF 408

Material:

Grade 250 Cast Iron

**Standard Finish:** 

High Quality five coat vinyl paint finish to any RAL or BS colour

**Optional Finish:** 

Dulux Weathershield Rust Resistant Paint System applied in most RAL or BS colours